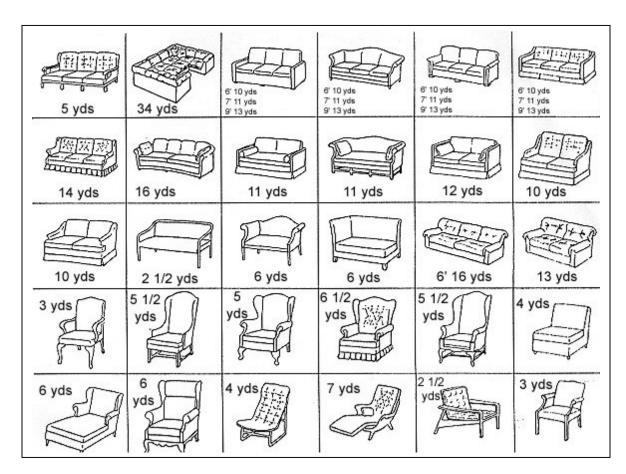

## Upholstery Yardage Chart

Most Upholstery fabric sold in the United States are 54" wide or (~140cm). A small allowance has been made in the charts below for matching. However some stripes, plaids and fabrics with large repeats will require more fabric. **Additional yardage** will be required for arm covers, self lined skirts and attached pillow backs.

**Metric conversion:** 1 inch = 2.54 cm

1 meter = 39.37 inches