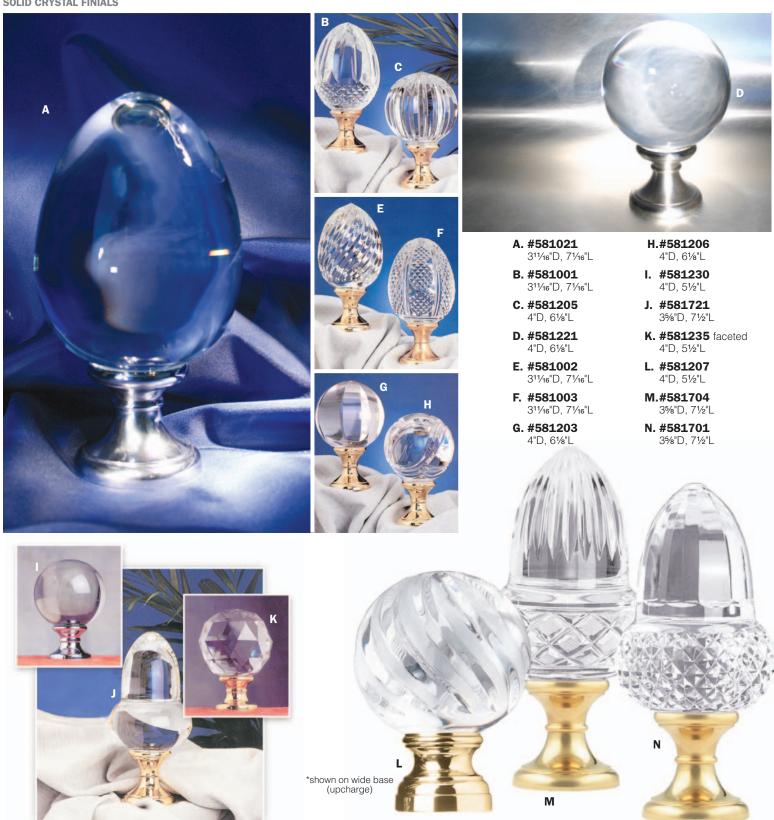

Availability: special order 3-4 weeks, no returns | Available Base Finishes: AB, BB, BN, OB, PB, PC | Materials: crystal, brass | Product Family: Harvest the Beauty

**SOLID CRYSTAL FINIALS** 