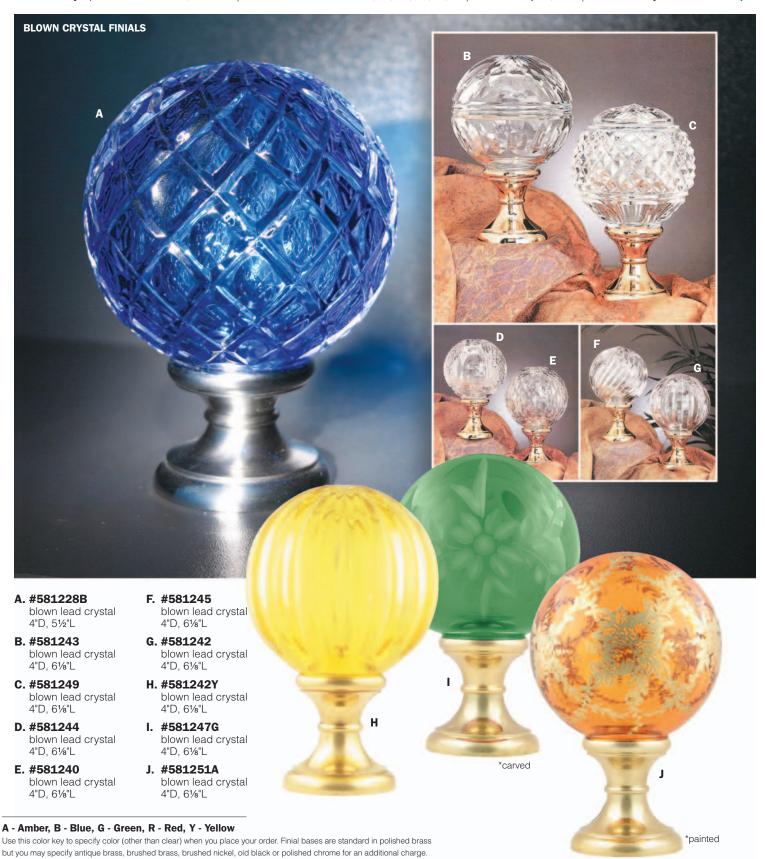

Availability: special order 3-4 weeks, no returns | Available Base Finishes: AB, BB, BN, OB, PB, PC | Materials: crystal, brass | Product Family: Harvest the Beauty