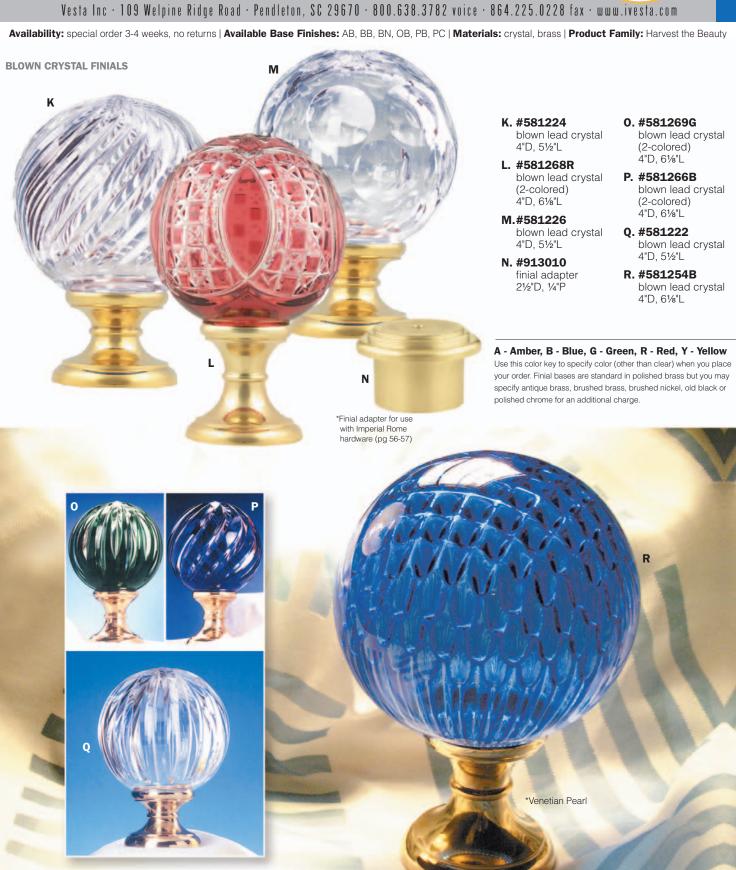

Availability: special order 3-4 weeks, no returns | Available Base Finishes: AB, BB, BN, OB, PB, PC | Materials: crystal, brass | Product Family: Harvest the Beauty

**SOLID CRYSTAL FINIALS** 