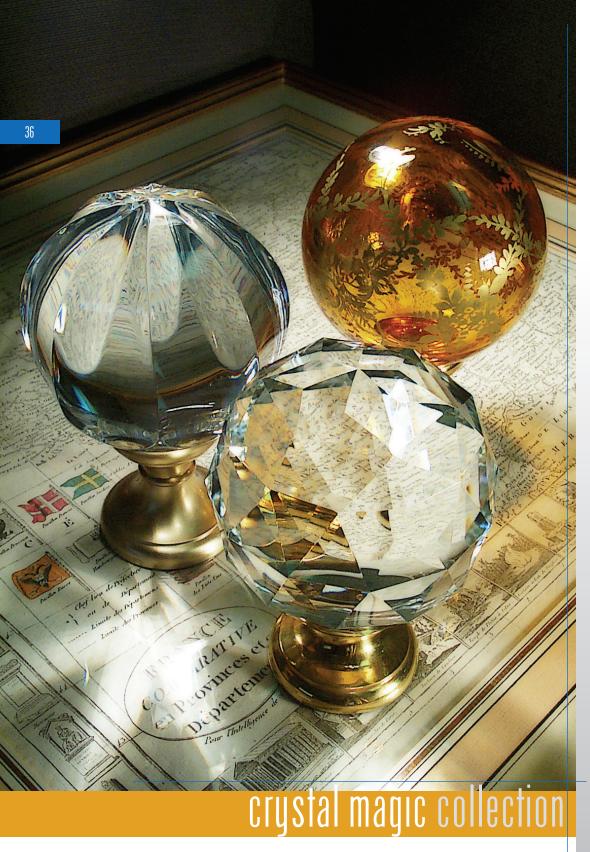

part no. 913010

Vesta's Crystal Magic collection exudes the kind of high elegance that inspires awe. This product group is all about opulent finial designs featuring the eye-catching sparkle of French high-leaded crystal. All finials are precision hand-cut and available in a variety of shapes, rich colors and six finial-base finishes. Originally designed as newel post toppers, they may also be used as drapery finials when combined with our Hunley, Imperial Rome and Highland Timber collections.

#### **COLLECTION NOTES:**

Extra care must be taken when using as drapery finials due to the weight of the finials. Please be certain that the finials are firmly affixed to the rod you select in order to avoid personal injury and to protect your investment.