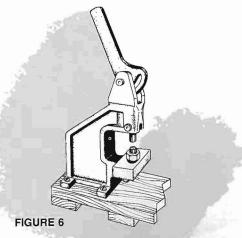

Pierce tape for master carrier (and return snaps, see Figure 4). Insert eyelet through hole, cover with male snap (see Figure 5). and rivet together, using No. 92900 bench snap tool (see Figure 6) or No. 92901 hand model snap tool. The prepared tape can be used on either panel, depending on the panel edge to which master end of tape is sewn.