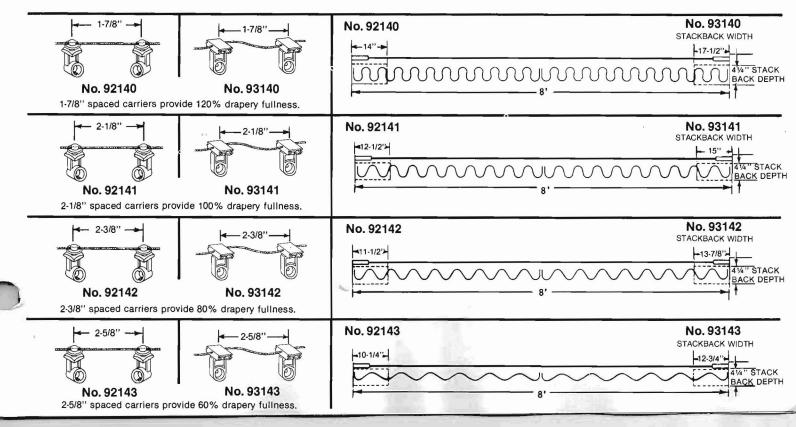

# less stackback . . . more light

Ripple-like folds stack back to very ends of track - actually take less width than conventionally pleated draperies. More glass is exposed, more light can come in. Using butt master carriers reduces stackback.

### HERE'S HOW SPACES BETWEEN CARRIERS CONTROL DRAPERY FULLNESS AND STACKBACK WIDTH.