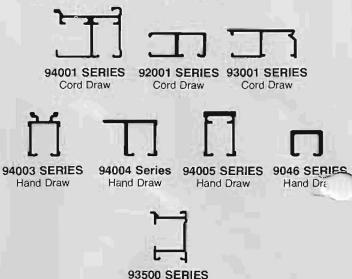

ly positioned and spaced.

# less stackback . . . more light

Ripple-like folds stack back to very ends of track - actually take less width than conventionally pleated draperies. More glass is exposed, more light can come in. Using butt master carriers reduces stackback.

### **HOW DOES IT WORK?**

The desired style of track system is mounted on wall, ceiling or in recessed location. Using this fabrication guide for specifications, tape is stitched to flat hemmed panels of any desired fabric. Panels snap to carriers creating a graceful uniform flow of ripple-like folds.

#### NYLON SNAP TAPE

4-1/4" O. C

92145-1

Ð

0

Permanently stiffened nylon tape stitches to flat drapery panels. Preattached male halves of snaps are on 4-1/4" centers.

#### APPLICATIONS CAN BE USED ON TRACK SYSTEMS:



Cord Draw

# Combines an all new look with "most wanted" features!

### ease, speed and economy of fabrication

Forget pleat stitching! Ripplefold needs only straight hemming. Crinoline's unnecessary - the permanently stiffened nylon snap tape supports headings through repeated laundering or cleanings. Save fabric - Ripplefold draperies take less per panel than conventionally pleated drapery headings. Not every fabric will look correct with Ripplefold. For best appearance, the drapery fabric selected should be compatible with the heading system. If in doubt a sample drapery should be made up and installed to check appearance.

Fabrication is also easier to figure because there is only one spacing on snap tape. Just follow the chart in this catalog.

## lower maintenance time and cost

Th