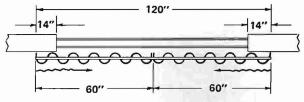

#### EXAMPLE

TO COVER AN AREA 120" WIDE WITH A TWO WAY DRAW TRACK SET WITH BUTT MASTERS AND 80% DRAPERY FULLNESS.

FABRIC WIDTH HEMMED DIMENSION OF EACH PANEL-119". NUMBER OF FULL SPACES BETWEEN SNAPS-27". STACKBACK WIDTH OF EACH PANEL-14". NUMBER OF CARRIERS REQUIRED TO CARRY EACH PANEL-28.