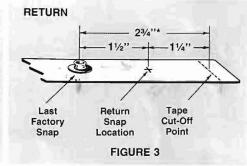

Butt master: Cut-off is 2-1/4" from first snap; master snap, 1" (see Figure 1).

Overlap master: Cut-off is 3-3/4" from first snap; master snap, 2-1/2" (see Figure 2).

Return: (If return snap is used) return snap is located 1-1/2" from last factory snap. Cut-off, 2-3/4" from last factory snap (see Figure 3). If return hook is to be used, leave off return snap.