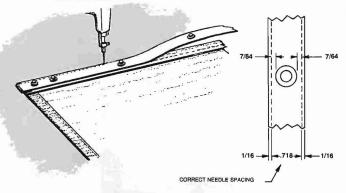

- 6. Place tape on heading of flat panel. Turn master end of tape under 1/2". Using a zipper foot, sew heading from master end. Stitch as closely as possible to top of heading to prevent the tape from coming into contact with track during operation.
- 7. Panels are now ready for attachment to track set. Beginning at master carrier simply join snaps on panel headings with carrier snaps.

Spacing for double needle heads should be .718 or 23/32"