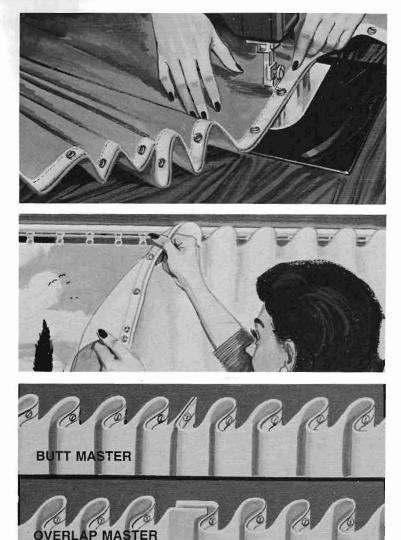

### **HOW DOES IT WORK?**

The desired style of track system is mounted on wall, ceiling or in recessed location. Using this fabrication guide for specifications, tape is stitched to flat hemmed panels of any desired fabric. Panels snap to carriers creating a graceful uniform flow of ripple-like folds.

#### NYLON SNAP TAPE

4-1/4" O. C

92145-1

Ð

0

Permanently stiffened nylon tape stitches to flat drapery panels. Preattached male halves of snaps are on 4-1/4" centers.

## choice of butt or overlap master

An edge-to-edge closure, with no flat center space, no overlapping shadow line, is possible with butt master carriers. For complete, insured privacy, overlap master carriers are also available.

Pierce tape for master carrier (and return snaps, see Figure 4). Insert eyelet through hole, cover with male snap (see Figure 5). and rivet together, using No. 92900 bench snap tool (see Figure 6) or No. 92901 hand model snap tool. The prepared tape can be used on either panel, depending on the panel edge to which master end of tape is sewn.

- 6. Place tape on heading of flat panel. Turn master end of tape under 1/2". Using a zipper foot, sew heading from master end. Stitch as closely as possible to top of heading to prevent the tape from coming into contact with track during operation.
- 7. Panels are now ready for attachment to track set. Beginning at master carrier simply join snaps on panel headings with carrier snaps.