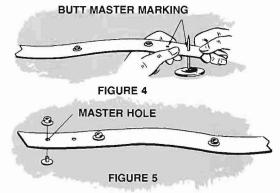

Butt master: Cut-off is 2-1/4" from first snap; master snap, 1" (see Figure 1).

Overlap master: Cut-off is 3-3/4" from first snap; master snap, 2-1/2" (see Figure 2).

Return: (If return snap is used) return snap is located 1-1/2" from last factory snap. Cut-off, 2-3/4" from last factory snap (see Figure 3). If return hook is to be used, leave off return snap.

Pierce tape for master carrier (and return snaps, see Figure 4). Insert eyelet through hole, cover with male snap (see Figure 5). and rivet together, using No. 92900 bench snap tool (see Figure 6) or No. 92901 hand model snap tool. The prepared tape can be used on either panel, depending on the panel edge to which master end of tape is sewn.