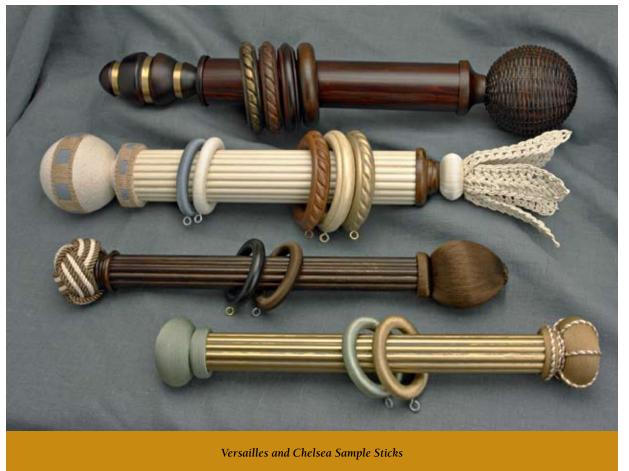

Versailles Collection

Color Selections

Chelsea Collection

Color Selections

All yarn and finishes are customized and applied by hand. Variations from photographs, samples and prior orders may occur. We recommend that orders for a single room be placed at the same time.