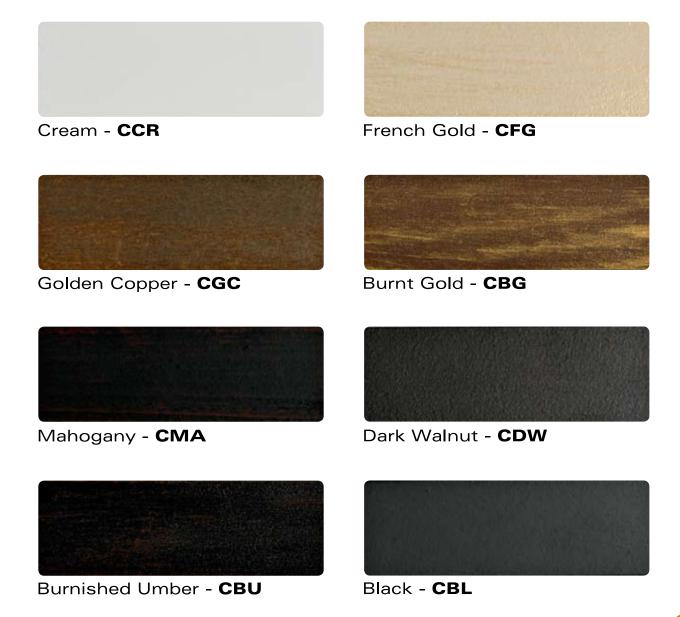

## CHASE BRADLEY CLASSIC FINISHES

Product
Information

Chase
Bradley
Classic
Finishes

All yarn and finishes are customized and applied by hand. Variations from photographs, samples and prior orders may occur. We recommend that orders for a single room be placed at the same time.